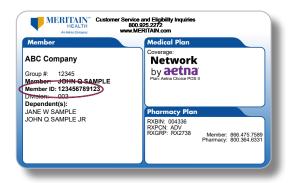

## Start by completing the gateway activities:

- Register for the Meritain Health® website at https://account.meritain.com/portal/registration.
- 2. Register for the Healthy Merits website at <a href="https://rei.healthymerits.com/act/auth/login">https://rei.healthymerits.com/act/auth/login</a>. You will need to use your medical ID insurance card to register. Enter your name exactly as it appears on your ID card. If your middle initial or middle name is listed you will need to enter this on the first name box. Your unique ID will be your member ID number.